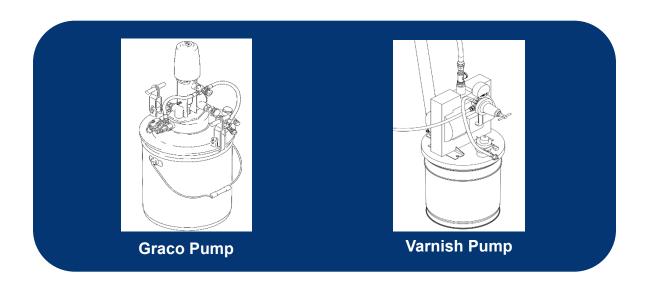

## Varnish Pump Replacement

**BOTTOM RIM COATER (BV86)** 

The Graco Varnish Pump (Part Number **702567**) used on the Bottom Rim Coater or BV86 has been discontinued by the supplier. This part will be replaced with a new style Varnish Pump that utilizes a double diaphragm pump design. Featuring a maximum flow rate of 14 GPM, the fluid pressure and air input are also rated up to 100 PSI. These values are well above the minimum requirements for the BV86 making it a preferred replacement part for the discontinued Graco Pump. The new style Varnish Pump also has an agitator built into the design.

Unlike the previous Graco Varnish Pump, the new style Varnish Pump will be supplied with the required hoses and clamps.

The new generation Varnish Pump is applicable for the following part numbers:

 702897 is a direct replacement for Graco Varnish Pump 702567. This replacement upgrade applies from this date forward for the following machines: BV86.